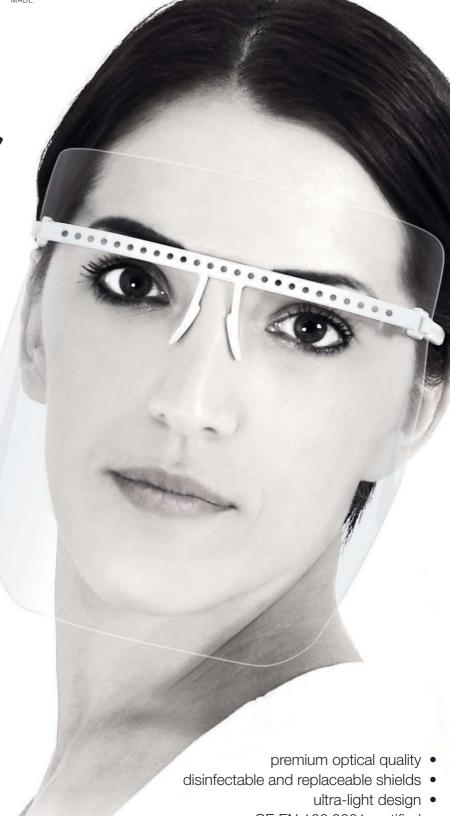

## The original face shield

The iconic and elegant Vista-Tec face shield, appreciated by dental and health professionals since its conception in 1989, now redesigned with enhanced protection features.

The ultra-lightweight face shield includes a resistant, replaceable polycarbonate shield that provides premium optical properties for a relaxed vision, reducing unnecessary eyestrain over longer work hours.

## Vista-Tec laStoria shield

REF 5626

5 polycarbonate shields

CE EN 166:2001 certified •

headband for greater comfort and stability •