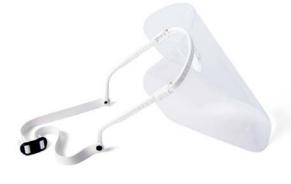

## The original face shield

The iconic and elegant Vista-Tec face shield, appreciated by dental and health professionals since its conception in 1989, now redesigned with enhanced protection features.

The ultra-lightweight face shield includes a resistant, replaceable polycarbonate shield that provides premium optical properties for a relaxed vision, reducing unnecessary eyestrain over longer work hours.

Vista-Tec laStoria features a silicone headband that enables optimized stability and comfort.